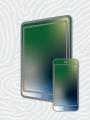

#### WIRELESS CHARGING

Simple smartphone integration providing convenient battery top-ups.

4G WIFI HOTSPOT FOR UP TO 8 DEVICES

SMART SETTINGS
USES AI TO REMEMBER
CUSTOMERS' PREFERENCES

3 X 12-VOLT OUTLETS