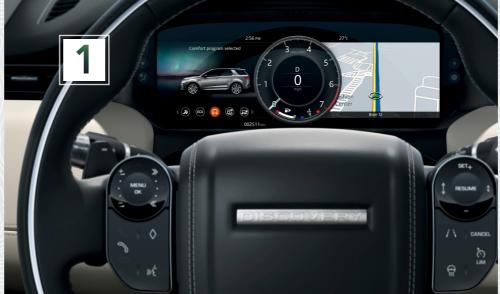

## CONNECTIVITY

The New Discovery Sport meets the digital demands of the entire family. So no matter where in the world you are, exploring the great outdoors or simply doing the weekly shop, your vehicle keeps you and your family connected, informed and entertained.



### DRIVER DISPLAY

12.3-inch, high-definition, full colour digital display.



#### TOUCH PRO

Standard on Discovery Sport, the technology introduces a new 10.25-inch, high-definition touchscreen. The lower interface can be configured to control the heating, ventilation and climate system, Advanced Tow Assist and Terrain Response 2.



# APPLE CARPLAY & ANDROID AUTO

Seamless integration with a smartphone.



#### WIRELESS CHARGING

Simple smartphone integration providing convenient battery top-ups.









4G WIFI HOTSPOT FOR UP TO 8 DEVICES



SMART SETTINGS
USES AI TO REMEMBER
CUSTOMERS' PREFERENCES



3 X 12-VOLT OUTLETS



TEMPERATURE CONTROLS FOR ALL THREE ROWS



SOFTWARE OVER THE AIR



USB POINTS FOR ALL THREE ROWS