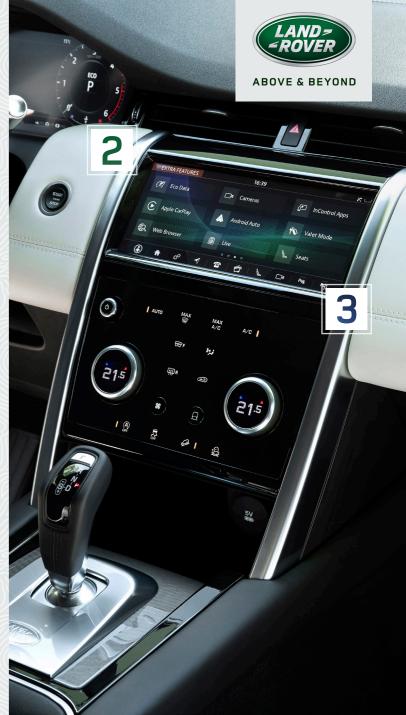

#### TOUCH PRO

Standard on Discovery Sport, the technology introduces a new 10.25-inch, high-definition touchscreen. The lower interface can be configured to control the heating, ventilation and climate system, Advanced Tow Assist and Terrain Response 2.