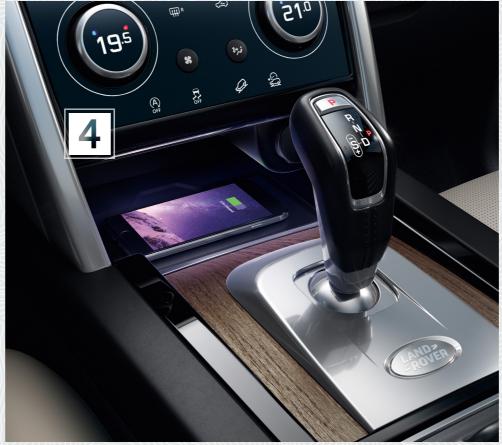

#### TOUCH PRO

Standard on Discovery Sport, the technology introduces a new 10.25-inch, high-definition touchscreen. The lower interface can be configured to control the heating, ventilation and climate system, Advanced Tow Assist and Terrain Response 2.