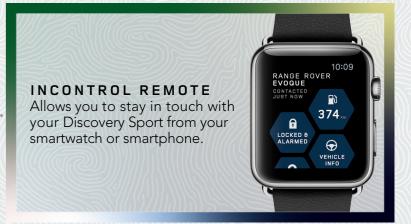

ps you and your family connected, informed and entertained.



### DRIVER DISPLAY

12.3-inch, high-definition, full colour digital display.



#### TOUCH PRO

Standard on Discovery Sport, the technology introduces a new 10.25-inch, high-definition touchscreen. The lower interface can be configured to control the heating, ventilation and climate system, Advanced Tow Assist and Terrain Response 2.



# APPLE CARPLAY & ANDROID AUTO

Seamless integration with a smartphone.



#### WIRELESS CHARGING

Simple smartphone integration providing convenient battery top-ups.









4G WIFI HOTSPOT FOR UP TO 8 DEVICES



SMART SETTINGS
USES AI TO REMEMBER
CUSTOMERS' PREFERENCES



3 X 12-VOLT OUTLETS



TEMPERATURE CONTROLS FOR ALL THREE ROWS



SOFTWARE OVER THE AIR



USB POINTS FOR ALL THREE ROWS