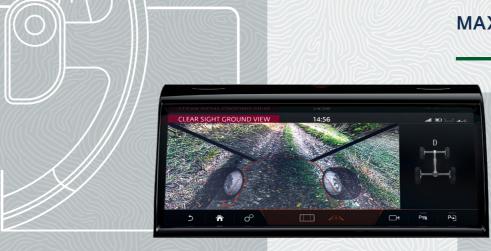

## CLEARSIGHT GROUND VIEW

The New Discovery Sport uses pioneering technology that allows you to see, hear and feel more than ever before from behind the driver's seat. ClearSight Ground View technology effectively makes the bonnet invisible, ideal when you're exploring the great outdoors.

## **HOW IT WORKS**

The system uses three, forward-facing cameras in each door mirror and on the front grille to create a virtual, 180-degree view of the road ahead.

## FROM THE DRIVER'S SEAT

The feed is displayed on to the touchscreen giving a much clearer picture of the contours of the terrain and the vehicle's wheel position resulting in a more accurate representation of the environment and driver manoeuvres.