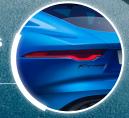

ETCHED R
ON TAILPIPES

NEW 10-SPOKE 20-INCH WHEELS

SLENDER REAR LIGHTS

WITH 'CHICANE' SIGNATURE GRAPHIC

FENDER VENTS WITH

JAGUAR LEAPER DETAILING

RECONFIGURABLE 12.3-INCH HD TFT

INSTRUMENT CLUSTER