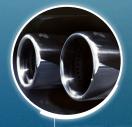

ETCHED R
ON TAILPIPES

NEW 10-SPOKE 20-INCH WHEELS

SLENDER REAR LIGHTS

WITH 'CHICANE' SIGNATURE GRAPHIC

FENDER VENTS WITH

JAGUAR LEAPER DETAILING

RECONFIGURABLE 12.3-INCH HD TFT

INSTRUMENT CLUSTER