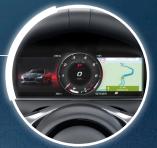

ETCHED R
ON TAILPIPES

NEW 10-SPOKE 20-INCH WHEELS

SLENDER REAR LIGHTS

WITH 'CHICANE' SIGNATURE GRAPHIC

FENDER VENTS WITH

JAGUAR LEAPER DETAILING

RECONFIGURABLE 12.3-INCH HD TFT

INSTRUMENT CLUSTER