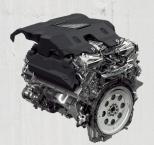

# POWERTRAIN LINE-UP

New Defender is available with a wide range of powertrains including Plug-in Hybrid Electric Vehicle (PHEV) and Mild Hybrid Electric Vehicle (MHEV) technologies, the powerful high-performance V8 and a range of advanced and efficient Ingenium petrol and diesel engines, all fitted with intelligent Stop/Start technology to minimise emissions.

# DIESEL

# 3.0-litre, six-cylinder MHEV

Diesel engines feature MHEV technology for superior responses and enhanced efficiency and contribute to enhanced fuel economy of 32.2mpg (8.8l/100km)\* for Defender 110 through an efficient Stop/Start system.

## **PETROL**

# 2.0-litre, four-cylinder Turbocharged

The 300PS unit uses an advanced twinscroll turbo for smooth performance and delivers fuel consumption for 110 of 24.2mpg (11.7I/100km).

#### PETROL

## 3.0-litre, six-cylinder MHEV

Electric supercharged series with twin-scroll turbo boost performance. 48V mild hybrid system maximises efficiency.

# PETROL 5.0-litre, eight-cylinder Supercharged

The potent new V8 supercharged engine has a top speed of 149mph (240km/h) and delivers fuel consumption for 110 of 19.2mpg (14.7l/100km).