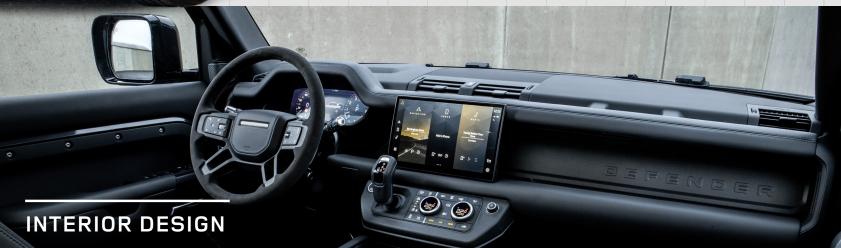

#### UNIQUE CROSS CAR BEAM COLOUR

in Satin Black (and other powder-coated accents)

New optional larger

11.4-INCH **PIVI SCREEN** 

#### FOUR-SPOKE STEERING WHEEL

is enhanced by Alcantara rim and satin chrome gearshift paddles, with leather for the airbag housing and gear lever