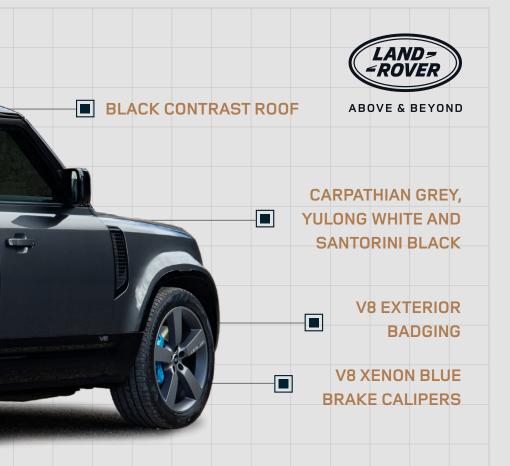

## EXTERIOR DESIGN

Instantly recognisable, the Defender V8 features a number of unique exterior enhancements that combine to set the most powerful model in the line-up apart.

#### SHADOW ATLAS EXTERIOR DETAILING

QUAD SQUARE EXHAUST PIPES ALLOY WHEELS