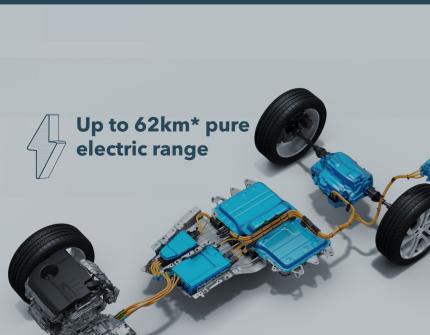

#### WHAT IS A PLUG-IN HYBRID (PHEV)?

A PHEV is a combination of a petrol engine and electric motor which customers plug in to charge. The state-of-the-art technology in Land Rovers compact PHEV SUVs offer low cost, emission-free driving, with a range of up to 62KM\* with no impact on capability or versatility.

## LAND ROVER DISCOVERY SPORT

PLUG-IN HYBRID ELECTRIC VEHICLE

**RANGE ROVER EVOQUE PHEV P300e AWD AUTOMATIC** 1.5-litre three-cylinder Ingenium Petrol

309PS (227kW) / 540Nm 0-60mph - 6.1s 0-100km/h - 6.4s

LAND ROVER **DISCOVERY SPORT** 

LAND ROVER DISCOVERY SPORT PHEV **P300e AWD AUTOMATIC** 

1.5-litre three-cylinder Ingenium Petrol

309PS (227kW) / 540Nm 0-60mph - 6.2s 0-100km/h - 6.6s

Official EU WLTP Test Figures. For comparison purposes only. Real world figures may differ