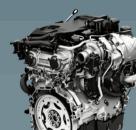

# ELECTRIFIED INGENIUM ENGINE LINE-UP

#### INGENIUM MHEV DIESEL ENGINES

163PS / 380Nm 0-60mph - 9.5s 0-100km/h - 10.1s

163PS / 380Nm 0-60mph - 9.2s 0-100km/h - 9.8s

**D200 AWD AUTOMATIC** 2.0-litre four-cylinder MHEV

> 204PS / 430Nm 0-60mph - 7.9s 0-100km/h - 8.5s

#### INGENIUM PETROL MHEV ENGINES

**EXCLUSIVE FOR** 

**P160 FWD AUTOMATIC** 1.5-litre three-cylinder MHEV

160PS / 260Nm 0-60mph - 9.7s 0-100km/h - 10.3s

(<del>\$</del>)

**P200 AWD AUTOMATIC** 2.0-litre four-cylinder MHEV