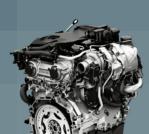

# ELECTRIFIED INGENIUM ENGINE LINE-UP

#### INGENIUM MHEV DIESEL ENGINES

163PS / 380Nm 0-60mph - 9.5s 0-100km/h - 10.1s

163PS / 380Nm 0-60mph - 9.2s 0-100km/h - 9.8s

**D200 AWD AUTOMATIC** 2.0-litre four-cylinder MHEV

> 204PS / 430Nm 0-60mph - 7.9s 0-100km/h - 8.5s

#### INGENIUM PETROL MHEV ENGINES

**EXCLUSIVE FOR** 

**P160 FWD AUTOMATIC** 1.5-litre three-cylinder MHEV

160PS / 260Nm 0-60mph - 9.7s 0-100km/h - 10.3s

(<del>\$</del>)

**P200 AWD AUTOMATIC** 2.0-litre four-cylinder MHEV