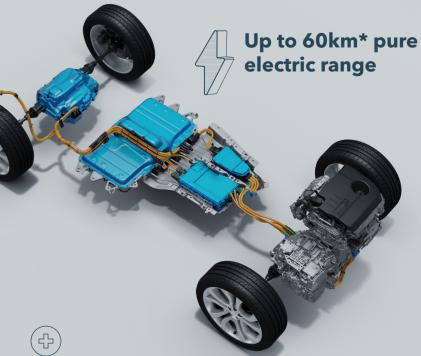

#### WHAT IS A PLUG-IN HYBRID (PHEV)?

A PHEV is a combination of a petrol engine and electric motor which customers plug in to charge. The state-of-the-art technology in Land Rovers compact PHEV SUVs offer low cost, emission-free driving, with a range of up to 62KM\* with no impact on capability or versatility.

## LAND ROVER DISCOVERY SPORT

PLUG-IN HYBRID ELECTRIC VEHICLE

**RANGE ROVER EVOQUE PHEV P300e AWD AUTOMATIC** 1.5-litre three-cylinder Ingenium Petrol

309PS (227kW) / 540Nm 0-60mph - 6.1s 0-100km/h - 6.4s

LAND ROVER **DISCOVERY SPORT** 

LAND ROVER DISCOVERY SPORT PHEV **P300e AWD AUTOMATIC** 

1.5-litre three-cylinder Ingenium Petrol

309PS (227kW) / 540Nm 0-60mph - 6.2s 0-100km/h - 6.6s

Official EU WLTP Test Figures. For comparison purposes only. Real world figures may differ