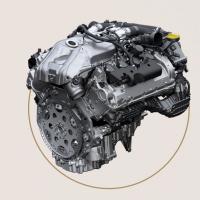

## 3 POWERTRAINS

530PS
New 4.4-litre V8 Twin Turbo
petrol with 750Nm torque

510PS PHEV
Plug-in hybrid 3.0-litre sixcylinder petrol (SWB only)

350PS MHEV Efficient 3.0-litre straightsix Ingenium diesel