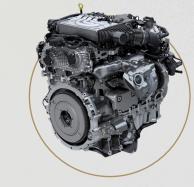

## 3 POWERTRAINS

530PS
New 4.4-litre V8 Twin Turbo
petrol with 750Nm torque

510PS PHEV
Plug-in hybrid 3.0-litre sixcylinder petrol (SWB only)

350PS MHEV Efficient 3.0-litre straightsix Ingenium diesel