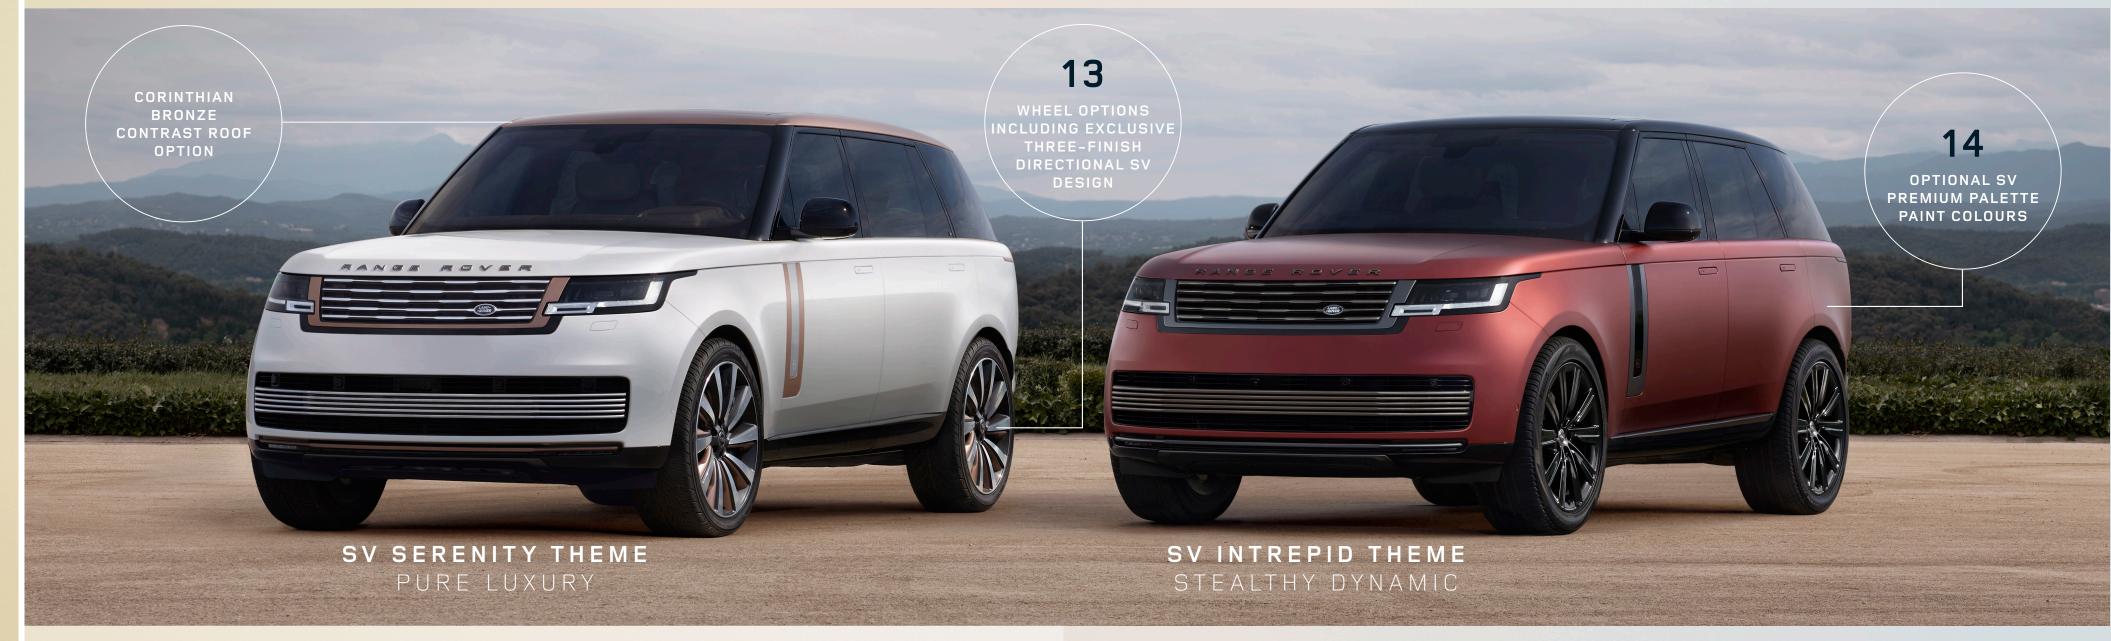

## 3 DESIGN THEMES

SV accents and specially curated SV Serenity or SV Intrepid design themes can be applied to the exterior or interior, in seven different combinations:

|                      | SV<br>INTERIOR | SV SERENITY<br>INTERIOR | SV INTREPID<br>INTERIOR |
|----------------------|----------------|-------------------------|-------------------------|
| SV EXTERIOR          | <b>✓</b>       | <b>✓</b>                | <b>✓</b>                |
| SV SERENITY EXTERIOR | <b>✓</b>       | <b>✓</b>                |                         |
| SV INTREPID EXTERIOR | ✓              |                         | <b>/</b>                |