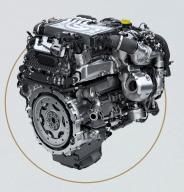

## 3 POWERTRAINS

530PS
New 4.4-litre V8 Twin Turbo
petrol with 750Nm torque

510PS PHEV
Plug-in hybrid 3.0-litre sixcylinder petrol (SWB only)

350PS MHEV Efficient 3.0-litre straightsix Ingenium diesel