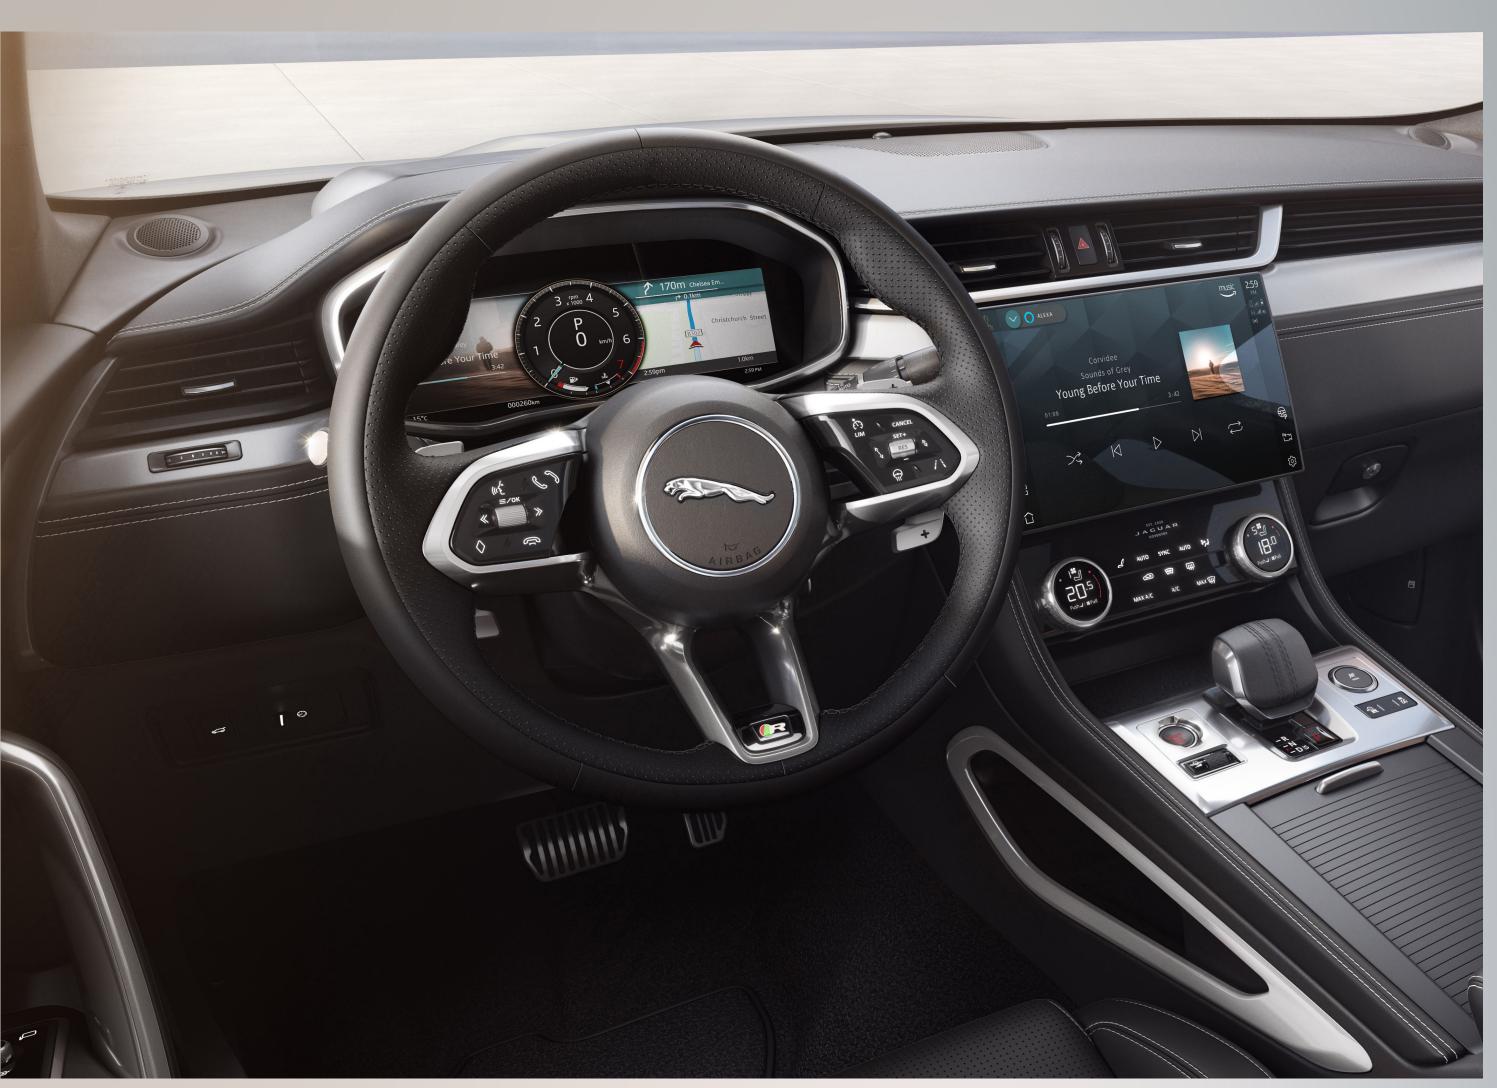

# JAGUAR & ALEXA: YOUR LIFE CONNECTED

#### **NAVIGATION**

Set destinations and search for nearby locations such as coffee shops - or just say "Alexa, navigate me to home"

## **MEDIA**

Ask Alexa to play music from many streaming services. It works with the embedded Spotify app<sup>2</sup>, combining the simplicity of voice control with the familiar Spotify experience